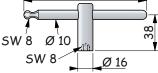

Set of 6 riser blocks

23-080

Aluminium riser blocks supplied with 6  $\times$  M10 screws of various lengths. These riser blocks can raise the clamping height of Terrific up to 126 mm

Riser block thicknesses : 2 - 4 - 8 - 16 - 32 - 64 mm. M 10 x : 45 - 50 - 60 - 75 - 100 - 120 mm. Match the length of the screw to the height of the riser block used.