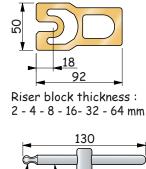

Set of 6 riser blocks

23-080

Aluminium riser blocks supplied with 6  $\times$  M10 screws of various lengths. These riser blocks can raise the clamping height of Terrific up to 126 mm

Riser block thicknesses : 2 - 4 - 8 - 16 - 32 - 64 mm. M 10 x : 45 - 50 - 60 - 75 - 100 - 120 mm. Match the length of the screw to the height of the riser block used.