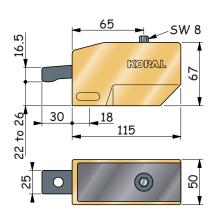

Set of 6 riser blocks

23-080

Aluminium riser blocks supplied with 6  $\times$  M10 screws of various lengths. These riser blocks can raise the clamping height of Terrific up to 126 mm

Riser block thicknesses : 2 - 4 - 8 - 16 - 32 - 64 mm. M 10 x : 45 - 50 - 60 - 75 - 100 - 120 mm. Match the length of the screw to the height of the riser block used.