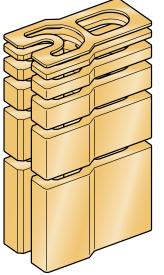

Set of 6 riser blocks

23-080

Aluminium riser blocks supplied with 6  $\times$  M10 screws of various lengths. These riser blocks can raise the clamping height of Terrific up to 126 mm

Riser block thicknesses : 2 - 4 - 8 - 16 - 32 - 64 mm. M 10 x : 45 - 50 - 60 - 75 - 100 - 120 mm. Match the length of the screw to the height of the riser block used.