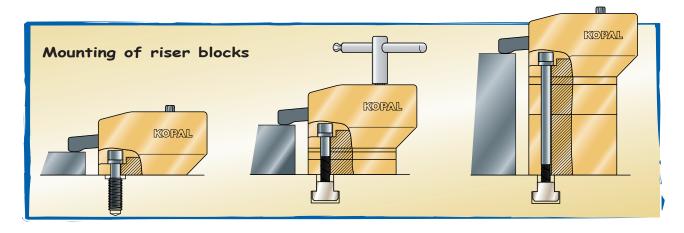

Set of 6 riser blocks

23-080

Aluminium riser blocks supplied with 6  $\times$  M10 screws of various lengths. These riser blocks can raise the clamping height of Terrific up to 126 mm

Riser block thicknesses : 2 - 4 - 8 - 16 - 32 - 64 mm. M 10 x : 45 - 50 - 60 - 75 - 100 - 120 mm. Match the length of the screw to the height of the riser block used.