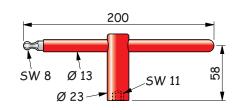

## Ref. Mounting M 10 clamping screws for slot sizes 06-080 M $10 \times 35$ 12 and 14 mm $M 10 \times 40$ 16 and 18 mm 06-085 M $10 \times 45$ 20 and 22 mm 06-090 M 10 clamping screws for tapped holes $M 12 \times 40$ M 12 06-065 M 14 $M 14 \times 45$ 06-070 $M 16 \times 45$ M 16 06-075

| M 10 T-nuts<br>Slot size Ref. |        |  |  |  |  |
|-------------------------------|--------|--|--|--|--|
| 12 mm                         | 90-100 |  |  |  |  |
| 14 mm                         | 90-105 |  |  |  |  |
| 16 mm                         | 90-110 |  |  |  |  |
| 18 mm                         | 90-115 |  |  |  |  |
| 20 mm                         | 90-120 |  |  |  |  |
| 22 mm                         | 90-125 |  |  |  |  |
| 24 mm                         | 90-130 |  |  |  |  |
| 28 mm                         | 90-135 |  |  |  |  |