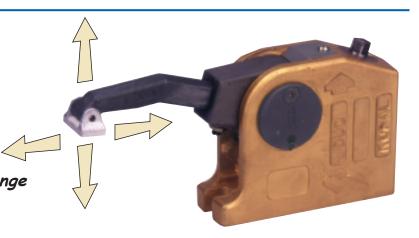

Adjustable clamping range
Lifting and Clamping
2 interchangeable arms of
different shapes
Same accessories for all the range

## Clamp

With 2 arms, 1 clamping key and 1 clamping screw, aluminium swivel shoe and body, steel arm and screw.

| Duo | Clamping<br>Force | Reach    | Clamping<br>Height | Lifting<br>Height | Ref.   |
|-----|-------------------|----------|--------------------|-------------------|--------|
|     | 11000 N.          | 46 to 91 | 0 to 129           | 4 to 142 mm       | 21-020 |