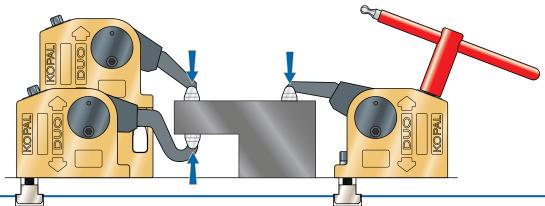

Adjustable clamping range
Lifting and Clamping
2 interchangeable arms of
different shapes
Same accessories for all the range

## Clamp

With 2 arms, 1 clamping key and 1 clamping screw, aluminium swivel shoe and body, steel arm and screw.

| Duo | Clamping<br>Force | Reach    | Clamping<br>Height | Lifting<br>Height | Ref.   |
|-----|-------------------|----------|--------------------|-------------------|--------|
|     | 11000 N.          | 46 to 91 | 0 to 129           | 4 to 142 mm       | 21-020 |