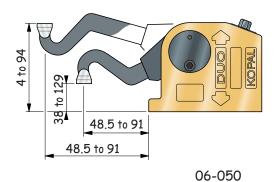

Adjustable clamping range
Lifting and Clamping
2 interchangeable arms of
different shapes
Same accessories for all the range

## Clamp

With 2 arms, 1 clamping key and 1 clamping screw, aluminium swivel shoe and body, steel arm and screw.

| Duo | Clamping<br>Force | Reach    | Clamping<br>Height | Lifting<br>Height | Ref.   |
|-----|-------------------|----------|--------------------|-------------------|--------|
|     | 11000 N.          | 46 to 91 | 0 to 129           | 4 to 142 mm       | 21-020 |