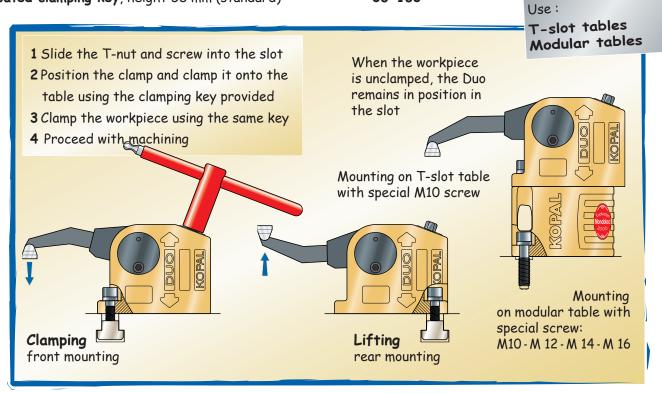

Adjustable clamping range
Lifting and Clamping
2 interchangeable arms of
different shapes
Same accessories for all the range

## Clamp

With 2 arms, 1 clamping key and 1 clamping screw, aluminium swivel shoe and body, steel arm and screw.

| Duo | Clamping<br>Force | Reach    | Clamping<br>Height | Lifting<br>Height | Ref.   |
|-----|-------------------|----------|--------------------|-------------------|--------|
|     | 11000 N.          | 46 to 91 | 0 to 129           | 4 to 142 mm       | 21-020 |