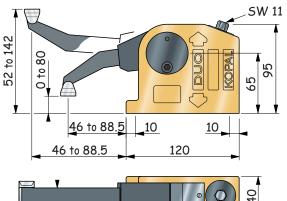

Adjustable clamping range
Lifting and Clamping
2 interchangeable arms of
different shapes
Same accessories for all the range

## Clamp

With 2 arms, 1 clamping key and 1 clamping screw, aluminium swivel shoe and body, steel arm and screw.

| Duo | Clamping<br>Force | Reach    | Clamping<br>Height | Lifting<br>Height | Ref.   |
|-----|-------------------|----------|--------------------|-------------------|--------|
|     | 11000 N.          | 46 to 91 | 0 to 129           | 4 to 142 mm       | 21-020 |