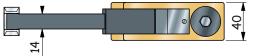

## Sliding element

allows quick retraction of clamp (09-456).

Accessories available on page 38

| Accessories                   | Ref.   |  |  |
|-------------------------------|--------|--|--|
| Sliding element               | 09-456 |  |  |
| Set of 4 different            | 06-150 |  |  |
| shaped aluminium swivel shoes |        |  |  |