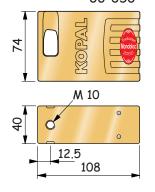

74 mm aluminium riser block

06-050

Coated clamping key, height 58 mm (standard)

06-160

## Ref. Mounting M 10 clamping screws for slot sizes 06-080 M $10 \times 35$ 12 and 14 mm $M 10 \times 40$ 16 and 18 mm 06-085 M $10 \times 45$ 20 and 22 mm 06-090 M 10 clamping screws for tapped holes $M 12 \times 40$ M 12 06-065 M 14 $M 14 \times 45$ 06-070 $M 16 \times 45$ M 16 06-075

| M 10 T-nuts<br>Slot size Ref. |        |  |  |  |  |
|-------------------------------|--------|--|--|--|--|
| 12 mm                         | 90-100 |  |  |  |  |
| 14 mm                         | 90-105 |  |  |  |  |
| 16 mm                         | 90-110 |  |  |  |  |
| 18 mm                         | 90-115 |  |  |  |  |
| 20 mm                         | 90-120 |  |  |  |  |
| 22 mm                         | 90-125 |  |  |  |  |
| 24 mm                         | 90-130 |  |  |  |  |
| 28 mm                         | 90-135 |  |  |  |  |