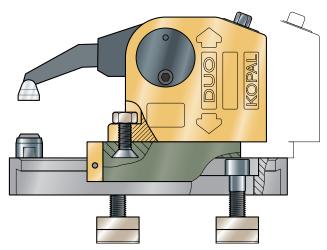

## Sliding element

allows quick retraction of clamp (09-456).

Accessories available on page 38

| Accessories                   | Ref.   |  |  |
|-------------------------------|--------|--|--|
| Sliding element               | 09-456 |  |  |
| Set of 4 different            | 06-150 |  |  |
| shaped aluminium swivel shoes |        |  |  |