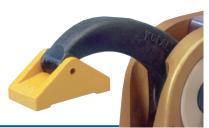

## Clamp

With 2 arms, 1 clamping key and 1 clamping screw, aluminium swivel shoe and body, steel arm and screw.

| Duo | Clamping<br>Force | Reach    | Clamping<br>Height | Lifting<br>Height | Ref.   |
|-----|-------------------|----------|--------------------|-------------------|--------|
|     | 11000 N.          | 46 to 91 | 0 to 129           | 4 to 142 mm       | 21-020 |