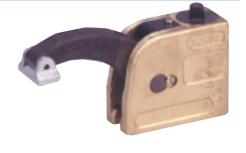

# KOPAL PICCOLO EDM

# SPECIALLY DESIGNED FOR ELECTRICAL DISCHARGE MACHINING

Quick assembly
Simple cleaning mechanism
Large capacity
Numerous accessories

# The only rapid clamp specially designed for electrical discharge machining

The body has a large opening to ensure the free flow of fluid. The operating machanism is designed to avoid jamming. The clamp can be removed quicky without a tool, thus simplifying clamp cleaning operations.