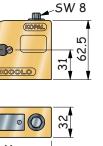

#### Clamp

With clamping key and clamping screw, aluminium bronze body, aluminium swivel shoe, steel arm and screw

| Piccolo            | Clamping<br>Force  | Reach     | Clamping<br>Height            | Torque | Ref.             |
|--------------------|--------------------|-----------|-------------------------------|--------|------------------|
| Short arm Long arm | 6500 N.<br>4200 N. | 54<br>100 | -15 to 58 mm<br>- 40 to 90 mm | 30 N.m | 07-020<br>07-025 |
| 5                  |                    |           |                               |        |                  |

Nickel-plated clamping key (standard)

07-180

Piccolo В С R 76 **07-020** 54 -15 to 58 07-025 100 -40 to 90 R 122