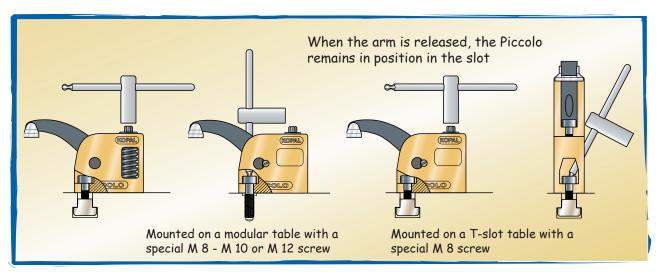

## ASSEMBLY OF STANDARD AND EDM PICCOLO MODELS

# 07-020 (FIOCOLO) 07-025

73

Use:

T-slot tables Modular tables

Particularly in drilling applications, you will appreciate the practicality of a clamp

that provides exceptional power for such a compact size.