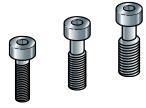

## Piccolo fittings

| Clamping screws        | Ret.   |  |
|------------------------|--------|--|
| M 8 × 30 mm (standard) | 07-720 |  |
| M 10 × 35 mm           | 07-730 |  |
| M 12 x 35 mm           | 07-735 |  |