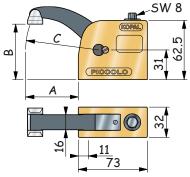

#### Clamp

With clamping key and clamping screw, aluminium bronze body, aluminium swivel shoe, steel arm and screw

| Piccolo            | Clamping<br>Force  | Reach     | Clamping<br>Height            | Torque | Ref.             |
|--------------------|--------------------|-----------|-------------------------------|--------|------------------|
| Short arm Long arm | 6500 N.<br>4200 N. | 54<br>100 | -15 to 58 mm<br>- 40 to 90 mm | 30 N.m | 07-020<br>07-025 |
| 5                  |                    |           |                               |        |                  |

Nickel-plated clamping key (standard)

07-180

Piccolo В С R 76 **07-020** 54 -15 to 58 07-025 100 -40 to 90 R 122

# 07-020 (FIOCOLO) 07-025

73

Use:

T-slot tables Modular tables

Particularly in drilling applications, you will appreciate the practicality of a clamp

that provides exceptional power for such a compact size.