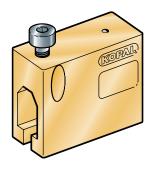

# The only rapid clamp specially designed for electrical discharge machining

The body has a large opening to ensure the free flow of fluid. The operating machanism is designed to avoid jamming. The clamp can be removed quicky without a tool, thus simplifying clamp cleaning operations.

# 07-020 (FIOCOLO) 07-025

73

Use:

T-slot tables Modular tables

Particularly in drilling applications, you will appreciate the practicality of a clamp

that provides exceptional power for such a compact size.