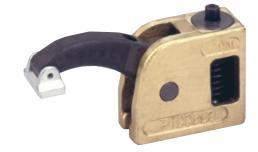

### Clamp

With clamping key and clamping screw, aluminium bronze body, aluminium swivel shoe, steel arm and screw.

| Piccolo<br>EDM | Clamping<br>Force | Reach | Clamping<br>Height | Torque | Ref.   |
|----------------|-------------------|-------|--------------------|--------|--------|
| Short arm      | 6000 N.           | 54    | -15 to 58 mm       | 30 N.m | 07-022 |
| Long arm       | 4000 N.           | 100   | - 40 to 90 mm      |        | 07-023 |

# The only rapid clamp specially designed for electrical discharge machining

The body has a large opening to ensure the free flow of fluid. The operating machanism is designed to avoid jamming. The clamp can be removed quicky without a tool, thus simplifying clamp cleaning operations.

#### Clamp

With clamping key and clamping screw, aluminium bronze body, aluminium swivel shoe, steel arm and screw

| Piccolo            | Clamping<br>Force  | Reach     | Clamping<br>Height            | Torque | Ref.             |
|--------------------|--------------------|-----------|-------------------------------|--------|------------------|
| Short arm Long arm | 6500 N.<br>4200 N. | 54<br>100 | -15 to 58 mm<br>- 40 to 90 mm | 30 N.m | 07-020<br>07-025 |
| 5                  |                    |           |                               |        |                  |