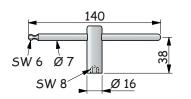

## Piccolo fittings

| Clamping screws        | Ret.   |  |
|------------------------|--------|--|
| M 8 × 30 mm (standard) | 07-720 |  |
| M 10 × 35 mm           | 07-730 |  |
| M 12 x 35 mm           | 07-735 |  |