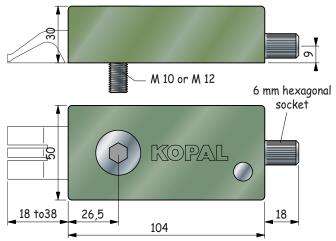

## Table-mounted clamps / locators 09-140 / 141 / 142 / 143 / 144

Table-mounted clamps / locators

clamping element. See following page !

lengthways

When the clamps are used

slots, the use of anti-sliding

T-nuts is recommended in order to resist the force

of pressure exerted by the

along

the

09-145 / 147