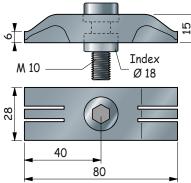

#### Table-mounted clamps / locators (stops) Clamp made of spring steel

(with clamping screw and  $\emptyset$  18 mm locator)

| (with clamping set on and b to min recutor)          |        |
|------------------------------------------------------|--------|
| Low clamp / locator clamping height 2.5 mm           |        |
| Mounted with <b>M 10</b>                             | 09-143 |
| Mounted with M 12                                    | 09-144 |
| Standard clamp / locator clamping height 6 mm        |        |
| Mounted with <b>M 10</b>                             | 09-140 |
| Mounted with M 12                                    | 09-141 |
| Extra-raised clamp / locator clamping height 13.5 mm |        |
| Mounted with <b>M 10</b>                             | 09-142 |

## Table-mounted clamps / locators 09-140 / 141 / 142 / 143 / 144

Table-mounted clamps / locators

clamping element. See following page !

lengthways

When the clamps are used

slots, the use of anti-sliding

T-nuts is recommended in order to resist the force