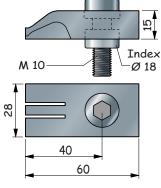

#### Table-mounted clamps / locators (stops) Clamp made of spring steel

(with clamping screw and  $\emptyset$  18 mm locator)

| (with clamping set on and b to min recutor)          |        |
|------------------------------------------------------|--------|
| Low clamp / locator clamping height 2.5 mm           |        |
| Mounted with <b>M 10</b>                             | 09-143 |
| Mounted with M 12                                    | 09-144 |
| Standard clamp / locator clamping height 6 mm        |        |
| Mounted with <b>M 10</b>                             | 09-140 |
| Mounted with M 12                                    | 09-141 |
| Extra-raised clamp / locator clamping height 13.5 mm |        |
| Mounted with <b>M 10</b>                             | 09-142 |

## Table-mounted clamps / locators 09-140 / 141 / 142 / 143 / 144

Table-mounted clamps / locators

clamping element. See following page !

lengthways

When the clamps are used

slots, the use of anti-sliding

T-nuts is recommended in order to resist the force