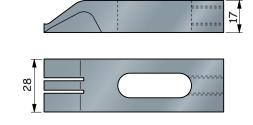

### Moving clamps / locators 09-610 / 615 / 620 / 625

# Extra-raised moving clamp / locator clamping height 13.5 mm

clamping height 8 mm