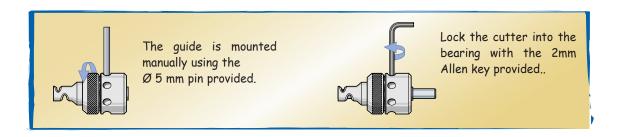

### Components

Azimut Evolution, chamfering, Contouring Ref Carrier (double bearing) AZ-202 Ø 25 Aluminium quick AZ-310 coupling handle Knurled AZ-736 attachment ring Cutter drive AZ-305 日