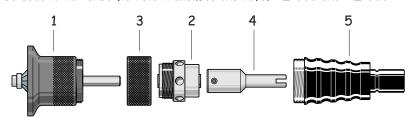

## CONTOURING CARRIER

(with quick coupling handle)

To be used with Turbo flexible transmissions refs. AZ-006 and AZ-003

- 1 Contouring head Ref. : AZ-080
  - (cutter, bearings, guide plate, adjustment elements)
- 2 Ø 25 mm bearing (2 rolling bearings) Ref.: AZ-202
- 3 Attachment ring Ref.: AZ-736
- 4 Drive Ref.: AZ-305
- 5 Quick coupling handle Ref.: AZ-310