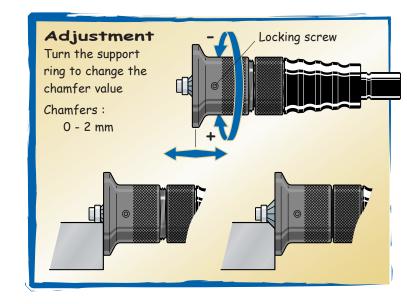

Precise and uniform chamfers

Simple adjustment - no tools necessary

Chamfering of holes of Ø 10 minimum

Chamfering of complex inner and outer shapes