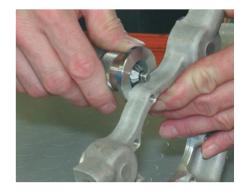

With this carrier you can chamfer edges and different shaped machinings with the tool supported on a level surface of the workpiece.

Its excellent spindle stability means you can carry out uniform chamfers and controlled values in all directions (X-Z).

Precise and uniform chamfers

Simple adjustment - no tools necessary

Chamfering of holes of Ø 10 minimum

Chamfering of complex inner and outer shapes