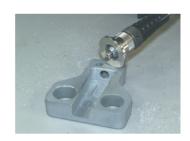

With this carrier you can chamfer edges and different shaped machinings with the tool supported on a level surface of the workpiece.

Its excellent spindle stability means you can carry out uniform chamfers and controlled values in all directions (X-Z).

Precise and uniform chamfers

Simple adjustment - no tools necessary

Chamfering of holes of Ø 10 minimum

Chamfering of complex inner and outer shapes