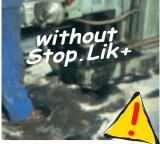

Stop.lik+ is a natural absorbent with high absorption power, clean and practically dust-free. It can absorb 5 times its weight in liquid.

Stop.lik+ helps to keep workshops clean. Workstations are safer and accident risks reduced.

The original structure of **Stop.lik+** is more practical to use, adaptable to all shapes and can be easily picked up.

It is now easy to contain any liquid that has been accidentally spilled onto the floor.