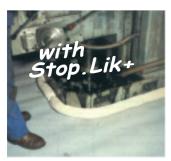

Liquids cannot seep through Stop.lik+.

Safe

Environmentally friendly

Available loose or in tubes which can adapt to the complex shapes of your machines, Stop.lik+ is your first and foremost partner in safety at work.

# Stop.lik+ in lengths

Placed around your machines, it prevents liquids from spreading out into the workshop.

| The | elements | Ref. |
|-----|----------|------|
| The | elements | Ret  |