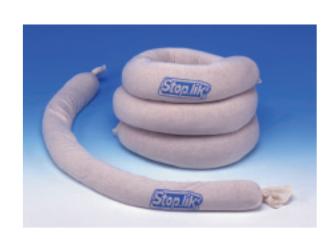

The original structure of **Stop.lik+** is more practical to use, adaptable to all shapes and can be easily picked up.

It is now easy to contain any liquid that has been accidentally spilled onto the floor.

# Stop.lik+ in lengths

Placed around your machines, it prevents liquids from spreading out into the workshop.

| The | elements | Ref. |
|-----|----------|------|
| The | elements | Ret  |