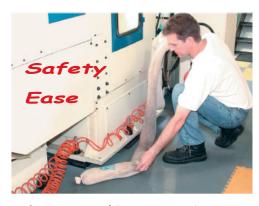

Stop.lik+ is a natural absorbent with high absorption power, clean and practically dust-free. It can absorb 5 times its weight in liquid.

Stop.lik+ helps to keep workshops clean. Workstations are safer and accident risks reduced.

The original structure of **Stop.lik+** is more practical to use, adaptable to all shapes and can be easily picked up.

It is now easy to contain any liquid that has been accidentally spilled onto the floor.

Liquids cannot seep through Stop.lik+.









Safe

Environmentally friendly

Available loose or in tubes which can adapt to the complex shapes of your machines, Stop.lik+ is your first and foremost partner in safety at work.

# FOR FLUIDS



Clean, Stop.lik + is quick to set up and to replace!...

# Stop.lik+ in lengths

Placed around your machines, it prevents liquids from spreading out into the workshop.

| The | elements | Ref. |
|-----|----------|------|
| The | elements | Ret  |

### Standard

Length: 1 metre ( $\emptyset$  7 - 8 cm) box containing 20 pieces box containing 40 pieces SL-040

## Jumbo

Length: 2.5 metres (Ø 10 - 13 cm) box containing 8 pieces SL-008

## Snake

Length: **20 metres** (Ø 10 - 13 cm) box containing 1 piece SL-001

### Stop.Lik+ loose

To be spread out directly on the floor

Loose product Ref.

Bag containing 60 litres SL-060