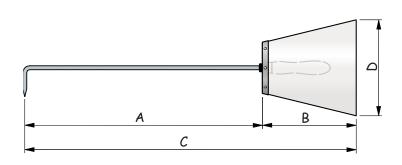

#### Hooks with protecting hilt, single handle (held in one hand)

| Model | Ø | A   | В   | C   | D   | Ref.   |
|-------|---|-----|-----|-----|-----|--------|
| D     | 6 | 400 | 180 | 570 | 180 | 12-060 |
| Ε     | 7 | 500 | 180 | 670 | 180 | 12-070 |

# Metal protective guard plate or polyethylene protecting hilt. The wooden handles ensure a firm grip. Bichromated galvanised steel rods