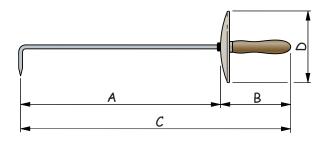

#### Traditional hooks

| Model | Ø | A   | В   | С   | D   | Ref.   |
|-------|---|-----|-----|-----|-----|--------|
| Α     | 5 | 180 | 125 | 305 | 115 | 12-020 |
| В     | 6 | 280 | 130 | 410 | 130 | 12-030 |
| С     | 6 | 400 | 130 | 530 | 140 | 12-040 |
| C*    | 6 | 400 | 130 | 530 | 140 | 12-050 |

Brazed-soldered guard plate on model C\*

Bichromated galvanised steel hooks from 180mm to 1 metre in length.

The hooks are available with either a guard plate or a protecting hilt.

Handles are made of wood can can be held with 1 or 2 hands.