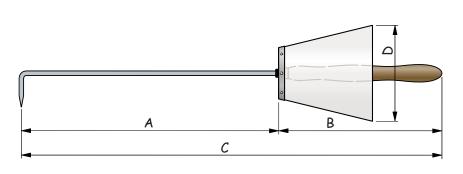

### Hooks with protecting hilt, double handle (held in two hands)

| Model | Ø | A    | В   | С    | D   | Ref.   |
|-------|---|------|-----|------|-----|--------|
| F     | 7 | 500  | 320 | 820  | 180 | 12-080 |
| G     | 8 | 800  | 320 | 1120 | 180 | 12-090 |
| Н     | 8 | 1000 | 320 | 1320 | 180 | 12-100 |

# Metal protective guard plate or polyethylene protecting hilt. The wooden handles ensure a firm grip. Bichromated galvanised steel rods